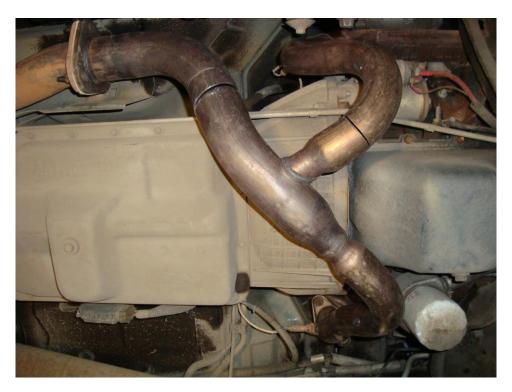

## Removal

Step 1: Remove the heat shields around the joint on the downpipe.

Step 2: Hold your new y-pipe up to the factory downpipe and mark your cut lines. Please note that the 3" collector and the right angle going to the passenger side slip over the factory piping.