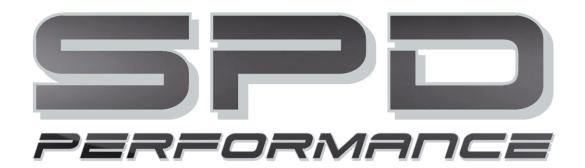

## Removal

Step 1: Remove the heat shields around the joint on the downpipe.

Step 2: Hold your new y-pipe up to the factory downpipe and mark your cut lines. Please note that the 3" collector and the right angle going to the passenger side slip over the factory piping.

Step 3: Cut out your factory restrictive y-pipe

Step 4. Weld in your SPD y-pipe and enjoy your increase in HP, Torque and MPG's!