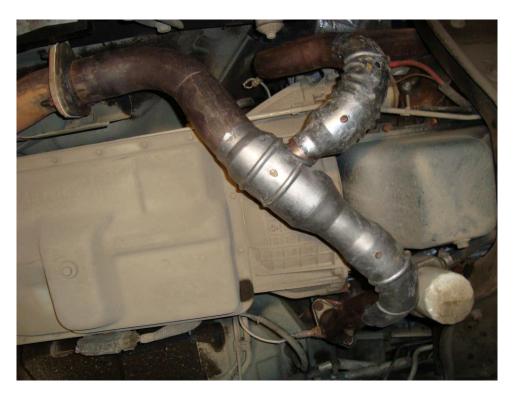

## Removal

Step 1: Remove the heat shields around the joint on the downpipe.

Step 2: Hold your new y-pipe up to the factory downpipe and mark your cut lines. Please note that the 3" collector and the right angle going to the passenger side slip over the factory piping.

Step 3: Cut out your factory restrictive y-pipe

Step 4. Weld in your SPD y-pipe and enjoy your increase in HP, Torque and MPG's!