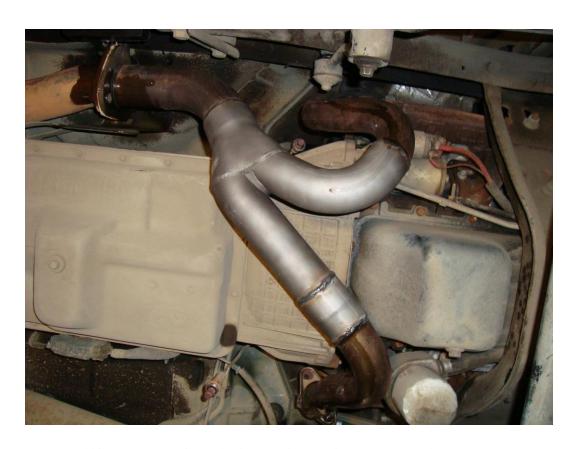

## Removal

Step 1: Remove the heat shields around the joint on the downpipe.

Step 2: Hold your new y-pipe up to the factory downpipe and mark your cut lines. Please note that the 3" collector and the right angle going to the passenger side slip over the factory piping.

Step 3: Cut out your factory restrictive y-pipe

Step 4. Weld in your SPD y-pipe and enjoy your increase in HP, Torque and MPG's!